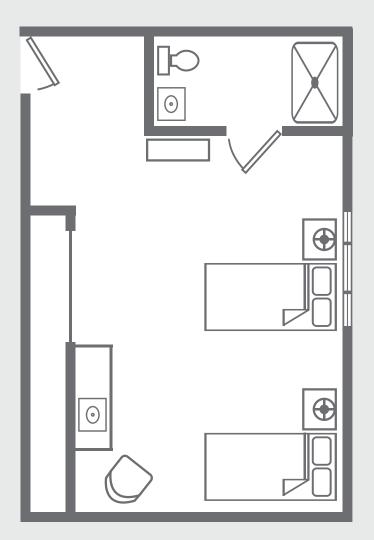

## Companion Suite Approx. 270 - 450 sq ft

## Sample Features

- Living and bedroom combination
- 270 450 sq ft
- Full closet
- Full bath w/ handicapped walk-in shower

Prices Upon Request Not to scale. Sizes and styles of apartments may vary, and availability is not guaranteed until contract is signed.