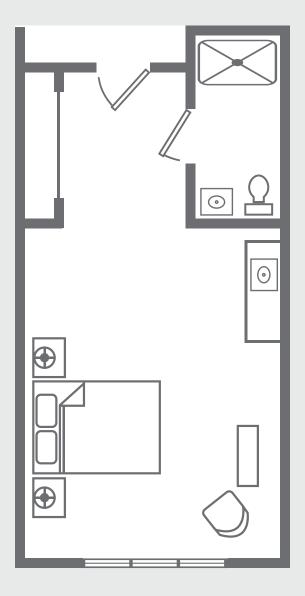

## Private Suite Approx. 270 - 450 sq ft

## **Sample Features**

- Living and bedroom combination
- 270 450 sq ft
- Full closet
- Kitchenette
- Full bath w/ handicapped walk-in shower

Prices Upon Request Not to scale. Sizes and styles of apartments may vary, and availability is not guaranteed until contract is signed.