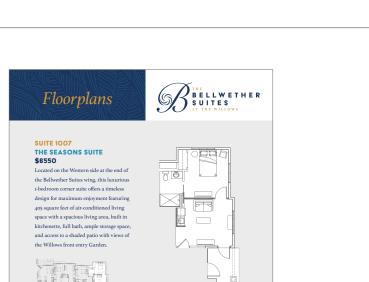

# Located on the Western side at the end of the

**SUITE 1007** 

**\$6,550** 

THE SEASONS SUITE

Willows front entry Garden.

Bellwether Suites wing, this luxurious I-bedroom corner suite offers a timeless design for maximum enjoyment featuring 405 square feet of airconditioned living space with a spacious living area, built in kitchenette, full bath, ample storage space, and access to a shaded patio with views of the