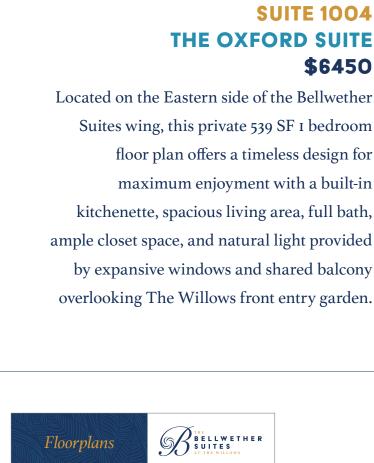

#### THE HERITAGE SUITE \$6,350 Located on the Western side of the Bellwether Suites Wing, this Private 486 SF I bedroom accommodates various lifestyles with open space

**SUITE 1003** 

Floorplans \$6450 THE OXFORD SUITE \$6450 Bellwether Suites wing, this private SF I bedroom floor plan offers a tir built-in kitchenette, spacious living area full bath, ample closet space, and natural shared balcony overlooking The Willov