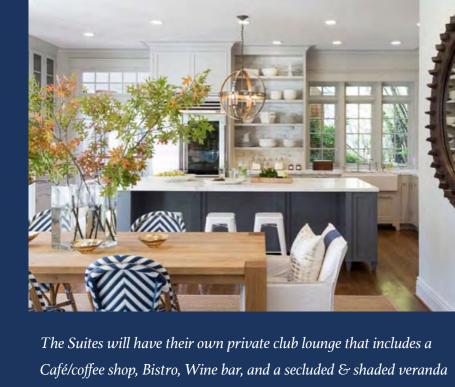

**BENEFITS** 

**AND FEATURES** 

Suites includes the highest

- \$100 Credit at The Willows Salon - Monthly social gatherings with other Founders Club Members

With your Founders Club status, you'll gain access to benefits including:

- \$100 Credit in Guest Meals

- Founder's Card

- Priority Pricing Offered Only to Founders Club Members

- Complimentary Flat-Screen Smart TV or Amazon Echo

- First To Get Pre-Opening Updates and Communication About the Community - Private Dinner Party For You And Eight Guests
- Invite To Pre-Opening Hard Hat Sneak Peek - VIP Invitation to Grand Opening Celebration