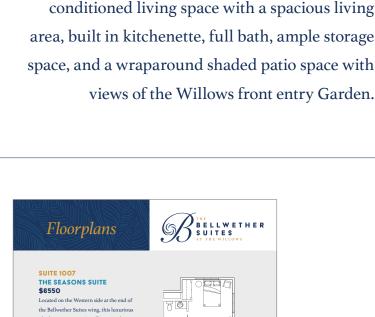

Located on the Eastern side at the end of the

enjoyment featuring 500 square feet of air-

Bellwether Suites wing, this luxurious I-bedroom

corner suite offers a timeless design for maximum

ned in honor of Sumpte

# Located on the Western side at the end of the

**SUITE 1007** 

**\$6,550** 

THE SEASONS SUITE

Willows front entry Garden.

Bellwether Suites wing, this luxurious I-bedroom corner suite offers a timeless design for maximum enjoyment featuring 405 square feet of airconditioned living space with a spacious living area, built in kitchenette, full bath, ample storage space, and access to a shaded patio with views of the