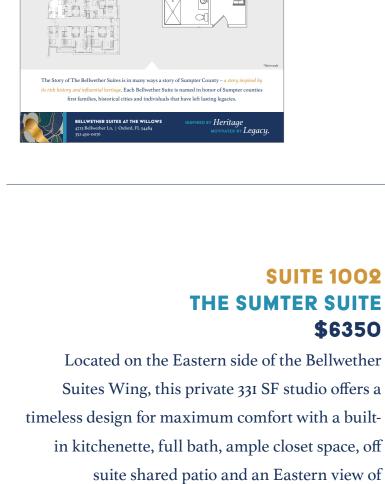

### space, and a Western view of open reen space with shade trees to allow

Floorplans

timeless design for maximum comfort with a built-

in kitchenette, full bath, ample closet space, and a

Western view of open green space with shade trees

to allow the perfect amount of natural light.

Floorplans SUITE 1002
THE SUMPTER SUITE \$6350 **\$6350** 331 SF studio offers a timeless design oace, off suite shared patio and an Eastern view of The Willows from

d influential heritage. Each Bellwether Suite is named in honor of Sumpter c

Floorplans

The Willows front entry garden.