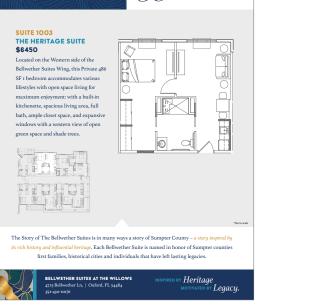

#### THE HERITAGE SUITE \$6,350 Located on the Western side of the Bellwether Suites Wing, this Private 486 SF I bedroom accommodates various lifestyles with open space

**SUITE 1003** 

Floorplans \$6450 THE OXFORD SUITE \$6450 Bellwether Suites wing, this private SF I bedroom floor plan offers a tir built-in kitchenette, spacious living area full bath, ample closet space, and natural shared balcony overlooking The Willov

ial heritage. Each Bellwether Suite is named in honor of Sumpter counties

Heritage Legacy.

first families, historical cities and individuals that have left lasting legacies

living for maximum enjoyment: with a built-in

view of open green space and shade trees.

kitchenette, spacious living area, full bath, ample

closet space, and expansive windows with a western

SUITE 1005 THE BEACON SUITE \$6250

325 SF Studio offers a timeless design for maximum comfort with a built-in kitchenette, full bath, ample closet spa-and a Western view of open green space