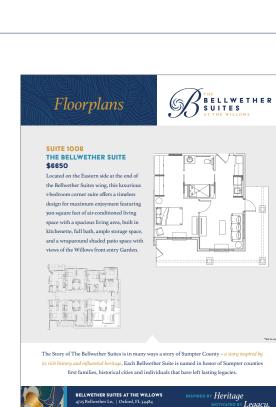

Located on the Eastern side at the end of the

enjoyment featuring 500 square feet of air-

Bellwether Suites wing, this luxurious I-bedroom

corner suite offers a timeless design for maximum

ned in honor of Sumpte