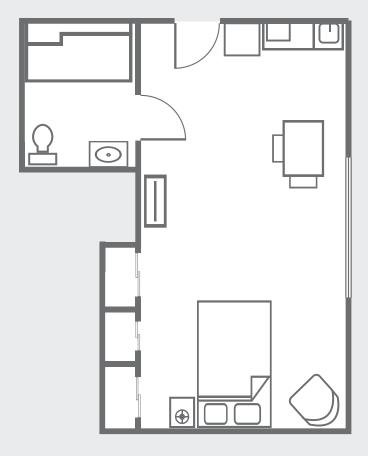

# Private Suite

### Sample Features

- Kitchenette (with refrigerator, microwave & sink)
- Individually controlled heat and air conditioning
- Emergency call buttons in Bedroom and bathroom
- Wi-Fi access
- Pets allowed in suites