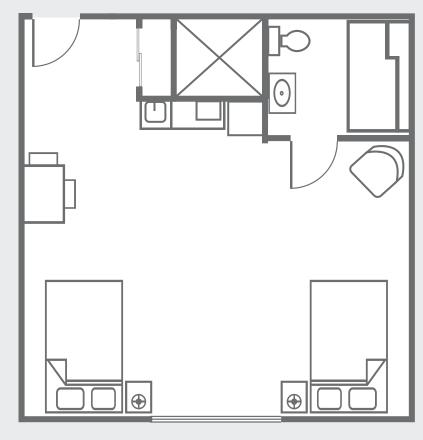

# Companion Suite

Prices Upon Request Not to scale. Sizes and styles of apartments may vary, and availability is not guaranteed until contract is signed.

### Sample Features

- Kitchenette (with refrigerator, microwave & sink)
- Individually controlled heat and air conditioning
- Emergency call buttons in Bedroom and bathroom
- Wi-Fi access
- Pets allowed in suites