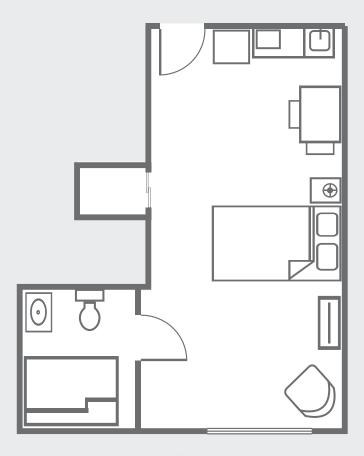

# Studio Suite

#### Sample Features

- Kitchenette (with refrigerator, microwave & sink)
- Individually controlled heat and air conditioning
- Emergency call buttons in Bedroom and bathroom
- Wi-Fi access
- Pets allowed in suites