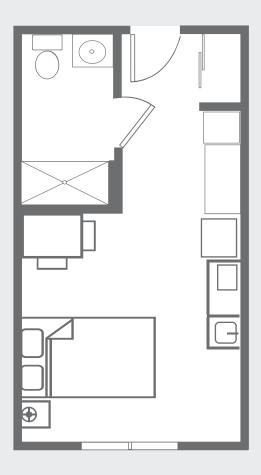

# Studio

#### Sample Features

- Kitchenette (with refrigerator, microwave & sink)
- Individually controlled heat and air conditioning
- Emergency call buttons in Bedroom and bathroom
- Wi-Fi access
- Pets allowed in suites

Prices Upon Request Not to scale. Sizes and styles of apartments may vary, and availability is not guaranteed until contract is signed.

Amity Place 139 Old Swede Rd Douglassville, PA 19518 610-385-7600