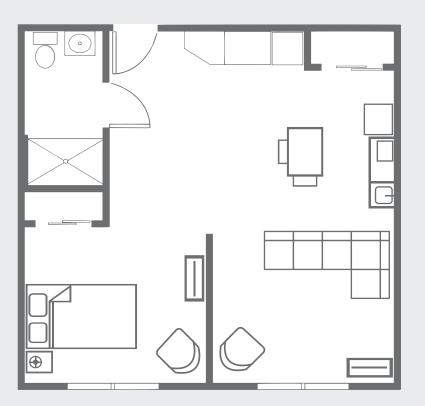

# Studio Premium

#### Sample Features

- Kitchenette (with refrigerator, microwave & sink)
- Individually controlled heat and air conditioning
- Emergency call buttons in Bedroom and bathroom
- Wi-Fi access
- Pets allowed in suites

Prices Upon Request Not to scale. Sizes and styles of apartments may vary, and availability is not guaranteed until contract is signed.

Amity Place 139 Old Swede Rd Douglassville, PA 19518 610-385-7600