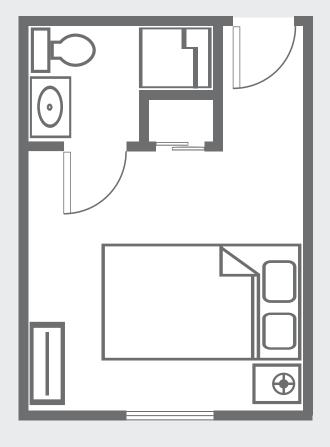

## Studio

### Sample Features

- Kitchenette (with refrigerator, microwave & sink)
- Individually controlled heat and air conditioning
- Emergency call buttons in Bedroom and bathroom
- Wi-Fi access
- Pets allowed in suites

Prices Upon Request Not to scale. Sizes and styles of apartments may vary, and availability is not guaranteed until contract is signed.