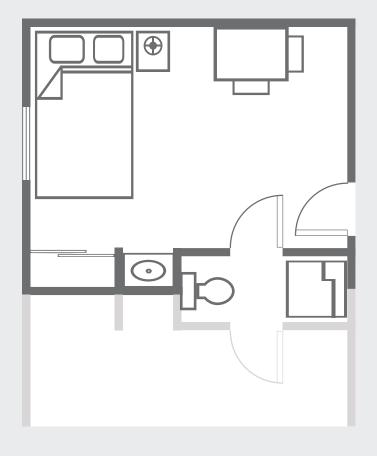

# Studio Shared-Bath

### Sample Features

- Kitchenette (with refrigerator, microwave & sink)
- Individually controlled heat and air conditioning
- Emergency call buttons in Bedroom and bathroom
- Wi-Fi access
- · Pets allowed in suites

Prices Upon Request Not to scale. Sizes and styles of apartments may vary, and availability is not guaranteed until contract is signed.