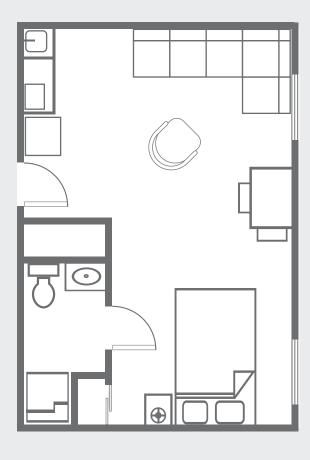

# Studio Premium

### Sample Features

- Kitchenette (with refrigerator, microwave & sink)
- Individually controlled heat and air conditioning
- Emergency call buttons in Bedroom and bathroom
- Wi-Fi access
- Pets allowed in suites

Prices Upon Request Not to scale. Sizes and styles of apartments may vary, and availability is not guaranteed until contract is signed.