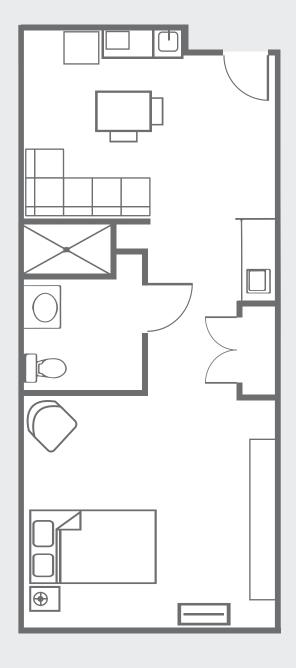

# One-Bedroom

### Sample Features

- · Kitchenette (with refrigerator, microwave & sink)
- · Individually controlled heat and air conditioning
- Emergency call buttons in Bedroom and bathroom
- Wi-Fi access
- Pets allowed in suites

Prices Upon Request Not to scale. Sizes and styles of apartments may vary, and availability is not guaranteed until contract is signed.