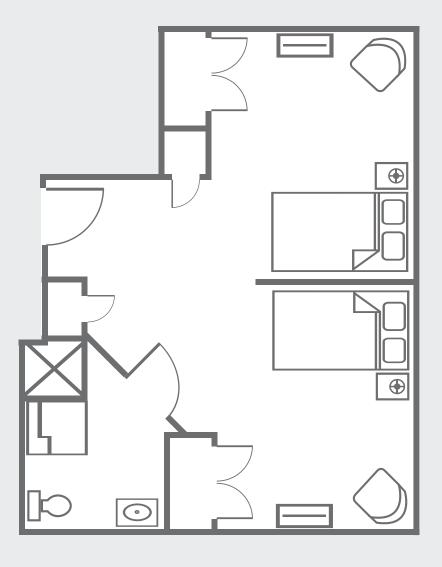

## Two-Bedroom

### Sample Features

- Kitchenette (with refrigerator, microwave & sink)
- Individually controlled heat and air conditioning
- Emergency call buttons in Bedroom and bathroom
- Wi-Fi access
- Pets allowed in suites

Prices Upon Request Not to scale. Sizes and styles of apartments may vary, and availability is not guaranteed until contract is signed.