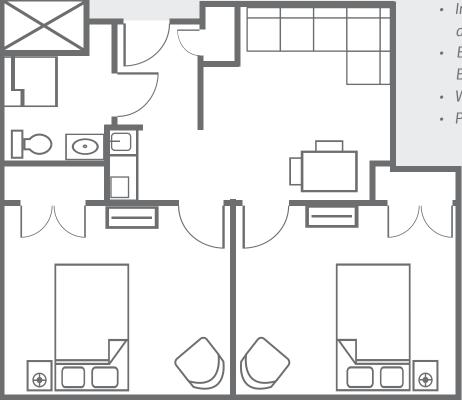

# Two-Bedroom Deluxe

### Sample Features

- Kitchenette (with refrigerator, microwave & sink)
- Individually controlled heat and air conditioning
- Emergency call buttons in Bedroom and bathroom
- Wi-Fi access
- Pets allowed in suites

Prices Upon Request Not to scale. Sizes and styles of apartments may vary, and availability is not guaranteed until contract is signed.