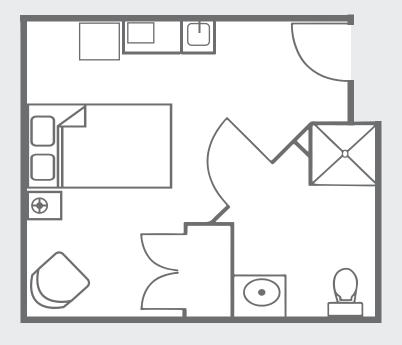

### Studio

### Sample Features

- Kitchenette (with refrigerator, microwave & sink)
- Individually controlled heat and air conditioning
- Emergency call buttons in Bedroom and bathroom
- Wi-Fi access
- Pets allowed in suites

Prices Upon Request Not to scale. Sizes and styles of apartments may vary, and availability is not guaranteed until contract is signed.