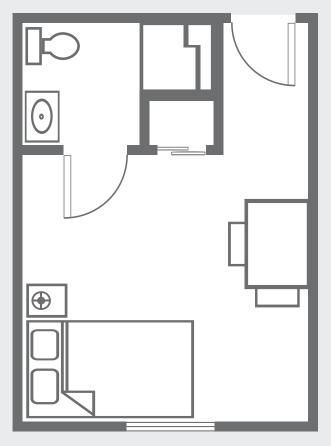

## Studio

#### Sample Features

- Kitchenette (with refrigerator, microwave & sink)
- Individually controlled heat and air conditioning
- Emergency call buttons in Bedroom and bathroom
- Wi-Fi access
- Pets allowed in suites

Prices Upon Request Not to scale. Sizes and styles of apartments may vary, and availability is not guaranteed until contract is signed.