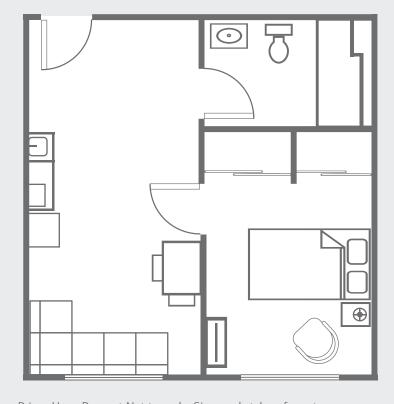

# One-Bedroom

### Sample Features

- Kitchenette (with refrigerator, microwave & sink)
- Individually controlled heat and air conditioning
- Emergency call buttons in Bedroom and bathroom
- Wi-Fi access
- Pets allowed in suites

Prices Upon Request Not to scale. Sizes and styles of apartments may vary, and availability is not guaranteed until contract is signed.