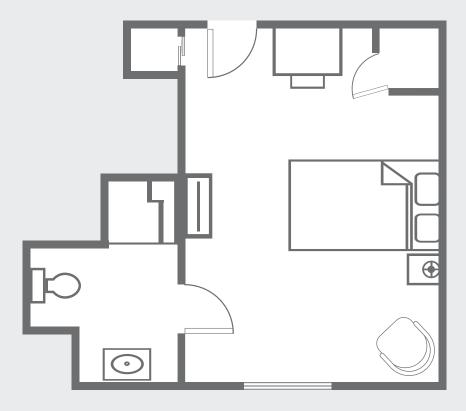

# Studio Deluxe

### Sample Features

- Kitchenette (with refrigerator, microwave & sink)
- Individually controlled heat and air conditioning
- Emergency call buttons in Bedroom and bathroom
- Wi-Fi access
- Pets allowed in suites

Prices Upon Request Not to scale. Sizes and styles of apartments may vary, and availability is not guaranteed until contract is signed.