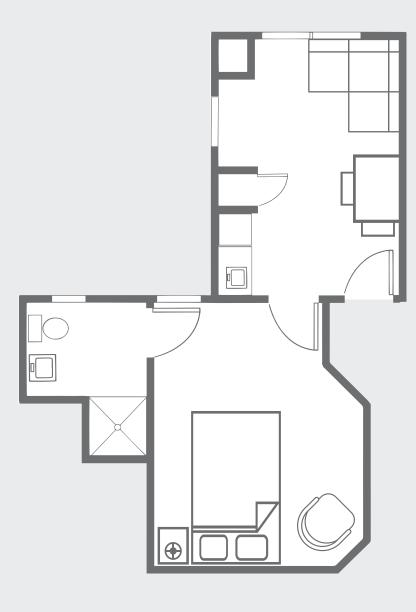

# One-Bedroom

#### Sample Features

- Kitchenette (with refrigerator, microwave & sink)
- Individually controlled heat and air conditioning
- Emergency call buttons in Bedroom and bathroom
- Wi-Fi access
- Pets allowed in suites