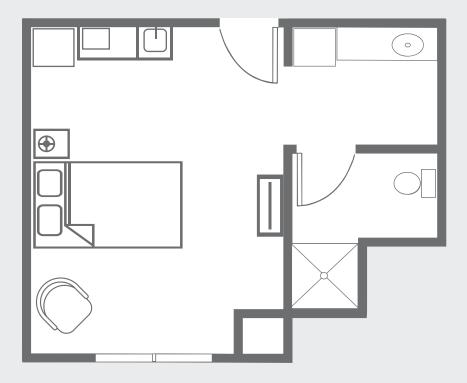

### Studio Residence

#### Sample Features

- Kitchenette (with refrigerator, microwave & sink)
- Individually controlled heat and air conditioning
- Emergency call buttons in Bedroom and bathroom
- Wi-Fi access
- Pets allowed in suites