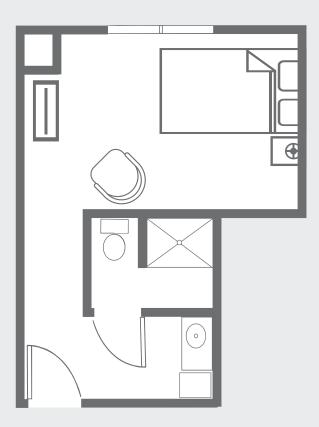

### Studio

### Sample Features

- Kitchenette (with refrigerator, microwave & sink)
- Individually controlled heat and air conditioning
- Emergency call buttons in Bedroom and bathroom
- Wi-Fi access
- Pets allowed in suites