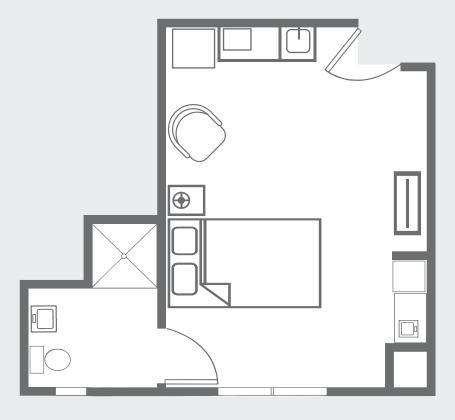

## Studio Suite

### Sample Features

- Kitchenette (with refrigerator, microwave & sink)
- Individually controlled heat and air conditioning
- Emergency call buttons in Bedroom and bathroom
- Wi-Fi access
- Pets allowed in suites