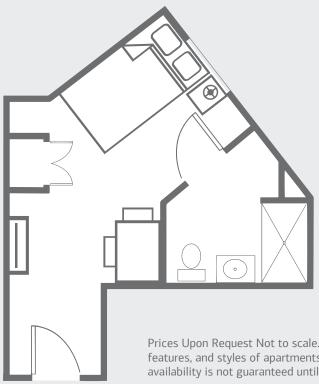

# Studio-Alcove

One Bath | 218 Sqft (approx)

At Wyncote Place, each comfortable studio apartment is specifically designed to offer an abundance of features that provide you with conveniences that will make every day living more enjoyable. Some of these features include the following:

Wyncote Place 240 Barker Road Wyncote, PA 19095 215-517-8200