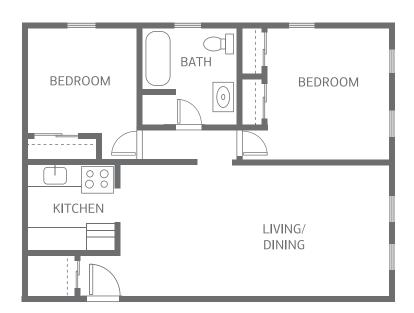

## Linden

## TWO-BEDROOM

836 - 856 SQUARE FEET

| APARTMENT NUMBER | SQUARE FOOTAGE | RATE QUOTED |
|------------------|----------------|-------------|
|                  |                |             |
| DATE EVDIDES     | OHOTED BY      | DATE QUOTED |
| RATE EXPIRES     | QUOTED BY      | DATE QUOTE  |

Prices Upon Request Not to scale. Sizes and styles of apartments may vary, and availability is not guaranteed until contract is signed.