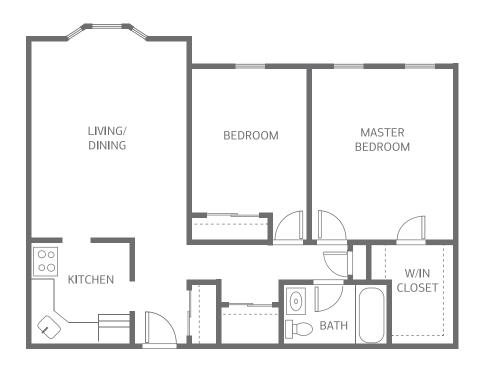

## Hawthorn

## TWO-BEDROOM

836 - 856 SQUARE FEET

| APARTMENT NUMBER | SQUARE FOOTAGE | RATE QUOTED |
|------------------|----------------|-------------|
|                  |                |             |
| RATE EXPIRES     | QUOTED BY      | DATE QUOTED |

Prices Upon Request Not to scale. Sizes and styles of apartments may vary, and availability is not guaranteed until contract is signed.

FLOORPLANS