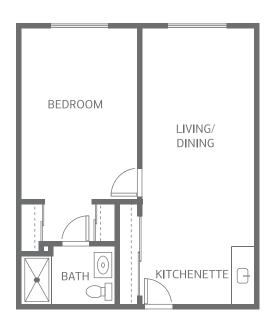

### B3 ONE BEDROOM

1,146 - 1,155 SQUARE FEET

| APARTMENT NUMBER | SQUARE FOOTAGE | RATE QUOTED |
|------------------|----------------|-------------|
|                  |                |             |
| RATE EXPIRES     | QUOTED BY      | DATE QUOTED |