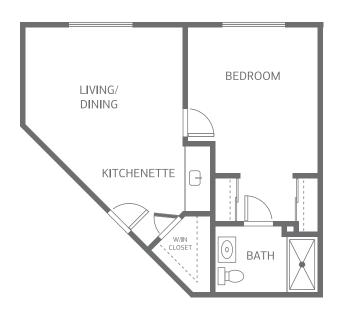

### B3 ONE BEDROOM

1,146 - 1,155 SQUARE FEET

| APARTMENT NUMBER | SQUARE FOOTAGE | RATE QUOTED |
|------------------|----------------|-------------|
|                  |                |             |
| RATE EXPIRES     | QUOTED BY      | DATE QUOTED |