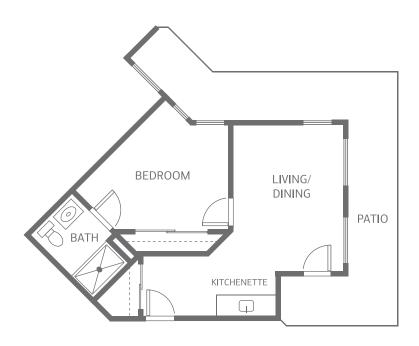

# B2 ONE BEDROOM

1,146 - 1,155 SQUARE FEET

| APARTMENT NUMBER | SQUARE FOOTAGE | RATE QUOTED |
|------------------|----------------|-------------|
|                  |                |             |
|                  |                |             |
|                  |                |             |
| RATE EXPIRES     | QUOTED BY      | DATE QUOTED |