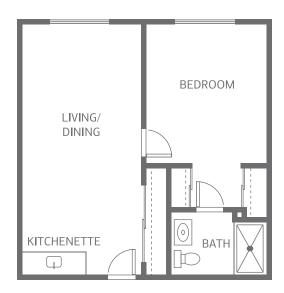

# B2 ONE BEDROOM

1,146 - 1,155 SQUARE FEET

| APARTMENT NUMBER | SQUARE FOOTAGE | RATE QUOTED |
|------------------|----------------|-------------|
|                  |                |             |
|                  |                |             |
|                  |                |             |
| RATE EXPIRES     | QUOTED BY      | DATE QUOTED |