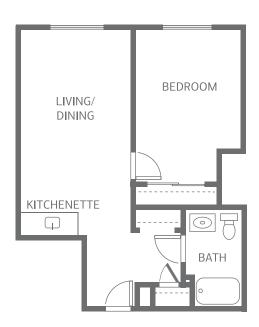

# B2 ONE BEDROOM

1,146 - 1,155 SQUARE FEET

| APARTMENT NUMBER | SQUARE FOOTAGE | RATE QUOTED |
|------------------|----------------|-------------|
|                  |                |             |
|                  |                |             |
|                  |                |             |
| RATE EXPIRES     | QUOTED BY      | DATE QUOTED |