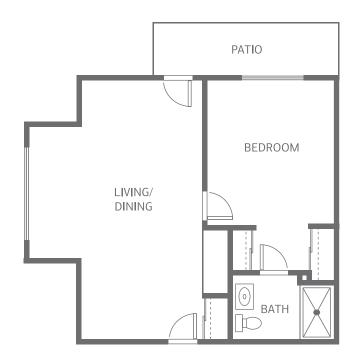

### B4 ONE BEDROOM

1,146 - 1,155 SQUARE FEET

| APARTMENT NUMBER | SQUARE FOOTAGE | RATE QUOTED |
|------------------|----------------|-------------|
|                  | •              |             |
|                  |                |             |
| RATE EXPIRES     | QUOTED BY      | DATE QUOTED |