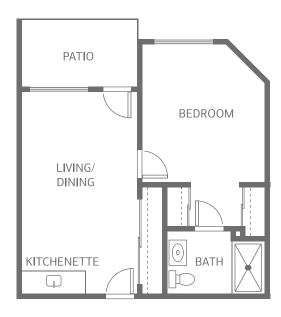

# B1 ONE BEDROOM

549 - 874 SQUARE FEET

| APARTMENT NUMBER | SQUARE FOOTAGE | RATE QUOTED |
|------------------|----------------|-------------|
|                  | •              |             |
|                  |                |             |
| RATE EXPIRES     | QUOTED BY      | DATE QUOTED |