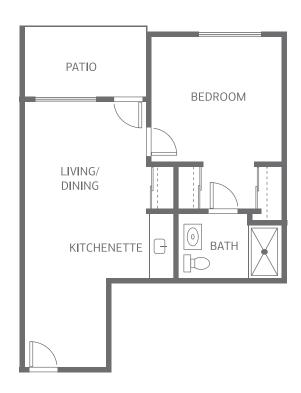

### B3 ONE BEDROOM

1,146 - 1,155 SQUARE FEET

| APARTMENT NUMBER | SQUARE FOOTAGE | RATE QUOTED |
|------------------|----------------|-------------|
|                  |                |             |
| RATE EXPIRES     | QUOTED BY      | DATE QUOTED |