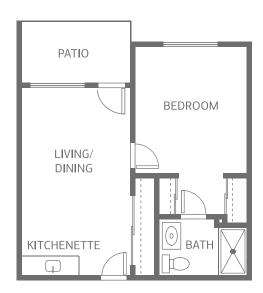

# B1 ONE BEDROOM

549 - 874 SQUARE FEET

| APARTMENT NUMBER | SQUARE FOOTAGE | RATE QUOTED |
|------------------|----------------|-------------|
|                  | •              |             |
|                  |                |             |
| RATE EXPIRES     | QUOTED BY      | DATE QUOTED |