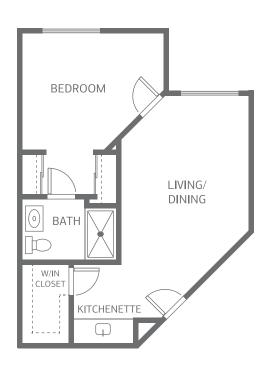

### B4 ONE BEDROOM

1,146 - 1,155 SQUARE FEET

| APARTMENT NUMBER | SQUARE FOOTAGE | RATE QUOTED |
|------------------|----------------|-------------|
|                  | •              |             |
|                  |                |             |
| RATE EXPIRES     | QUOTED BY      | DATE QUOTED |