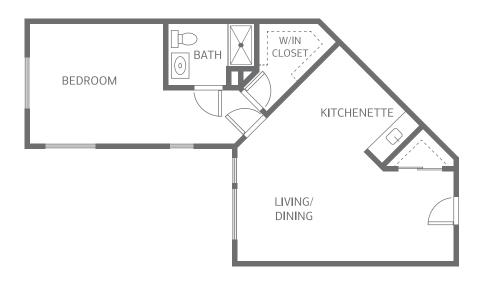

# B1 ONE BEDROOM

549 - 874 SQUARE FEET

| APARTMENT NUMBER | SQUARE FOOTAGE | RATE QUOTED |
|------------------|----------------|-------------|
|                  | •              |             |
|                  |                |             |
| RATE EXPIRES     | QUOTED BY      | DATE QUOTED |