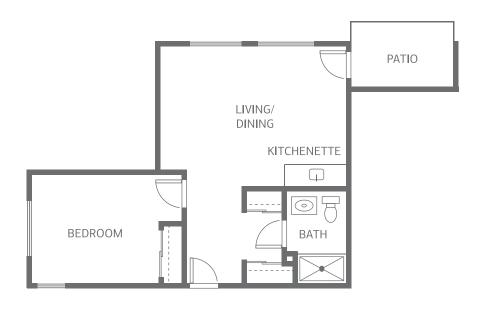

### B4 ONE BEDROOM

1,146 - 1,155 SQUARE FEET

| APARTMENT NUMBER | SQUARE FOOTAGE | RATE QUOTED |
|------------------|----------------|-------------|
|                  | •              |             |
|                  |                |             |
| RATE EXPIRES     | QUOTED BY      | DATE QUOTED |