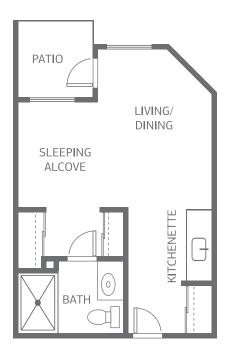

#### A1 STUDIO

379 - 426 SQUARE FEET

APARTMENT NUMBER

SQUARE FOOTAGE

RATE QUOTED

**RATE EXPIRES** 

**QUOTED BY** 

DATE QUOTED

Prices Upon Request Not to scale. Sizes and styles of apartments may vary, and availability is not guaranteed until contract is signed.