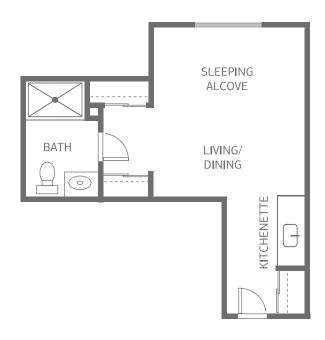

### A2 STUDIO

379 - 426 SQUARE FEET

| APARTMENT NUMBER                        | SQUARE FOOTAGE                                           | RATE QUOTED                             |
|-----------------------------------------|----------------------------------------------------------|-----------------------------------------|
| RATE EXPIRES                            | QUOTED BY                                                | DATE QUOTED                             |
| Prices Upon Request Not to scale. Sizes | and styles of apartments may vary, and availability is n | ot guaranteed until contract is signed. |