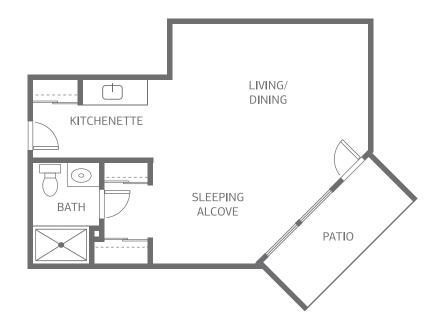

### A3 STUDIO

379 - 426 SQUARE FEET

| APARTMENT NUMBER                        | SQUARE FOOTAGE                                            | RATE QUOTED                             |
|-----------------------------------------|-----------------------------------------------------------|-----------------------------------------|
| RATE EXPIRES                            | QUOTED BY                                                 | DATE QUOTED                             |
| Prices Upon Request Not to scale. Sizes | and styles of apartments may vary, and availability is no | ot guaranteed until contract is signed. |