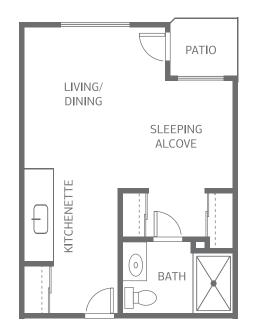

## A4 STUDIO

379 - 426 SQUARE FEET

| APARTMENT NUMBER                     | SQUARE FOOTAGE                                                     | RATE QUOTED                       |
|--------------------------------------|--------------------------------------------------------------------|-----------------------------------|
| RATE EXPIRES                         | QUOTED BY                                                          | DATE QUOTED                       |
| Prices Upon Request Not to scale. Si | zes and styles of apartments may vary, and availability is not gua | ranteed until contract is signed. |