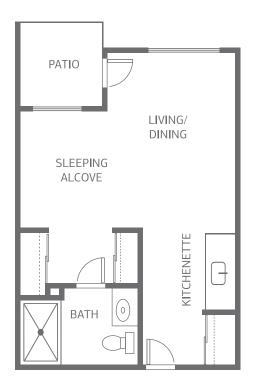

#### A1 STUDIO

379 - 426 SQUARE FEET

APARTMENT NUMBER

SQUARE FOOTAGE

RATE QUOTED

**RATE EXPIRES** 

**QUOTED BY** 

DATE QUOTED

Prices Upon Request Not to scale. Sizes and styles of apartments may vary, and availability is not guaranteed until contract is signed.