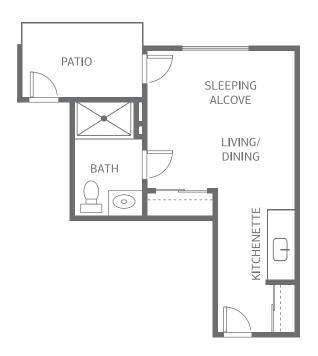

### A2 STUDIO

379 - 426 SQUARE FEET

| APARTMENT NUMBER                        | SQUARE FOOTAGE                                           | RATE QUOTED                             |
|-----------------------------------------|----------------------------------------------------------|-----------------------------------------|
| RATE EXPIRES                            | QUOTED BY                                                | DATE QUOTED                             |
| Prices Upon Request Not to scale. Sizes | and styles of apartments may vary, and availability is n | ot guaranteed until contract is signed. |